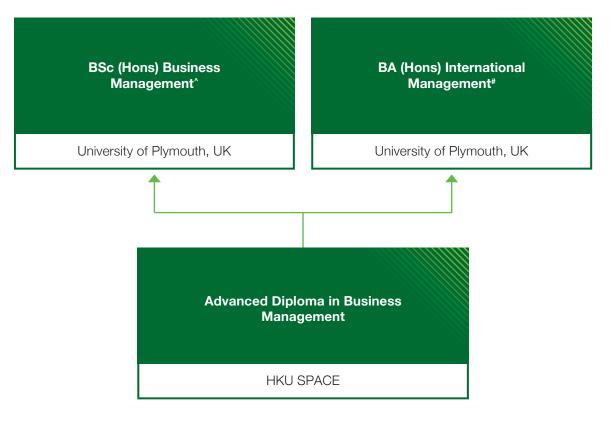

# Through - Train Articulation to Top-up Degree

- <sup>^</sup> This is exempted course under the Non-local Higher and Professional Education (Regulation) Ordinance. It is a matter of discretion for individual employers to recognise any qualification to which these courses may lead.
- <sup>#</sup> The course operator is applying for exemption under the Non-local Higher and Professional Education (Regulation) Ordinance. It is a matter of discretion for individual employers to recognize any qualification to which this course may lead. this course may lead.